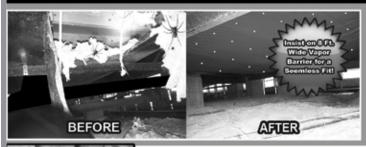

# INSIST on 8 ft. WIDE VAPOR BARRIER for a SEAMLESS FIT!

# UNDER YOUR MOBILE HOME LATELY?

Insulation Under Your Home Falling Down?

Holes and Tears in Your Vapor /Moisture Barrier?

Photographs
Taken of
Damaged Areas

Insulation and Vapor Barrier Repairs

• Lifetime Vapor Barrier • Guaranteed for Life • Prevent Soft Floors • Keep Mold, Mildew, Rats, Snakes, Spiders, Ants, Roaches and Moisture OUT of Your House! • Lower Your Electric Bills